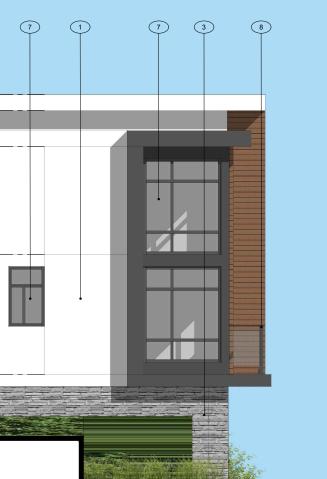

## EXTERIOR MATERIAL LEGEND

|   | HARDIE PANEL SMOOTH W/ REVIEW LINES - COLOR: LIGHT GREY | 5 | METAL CLADDING - COLOR: CHARCOAL  |
|---|---------------------------------------------------------|---|-----------------------------------|
| 2 | HARDIE PANEL SMOOTH W/ REVIEW LINES - COLOR: DARK GREY  | 6 | SEALED DOUBLE GLAZED FRENCH DOO   |
| 3 | STONE VENEER- COLOR: COLORADO GREY                      | 7 | SEALED DOUBLE GLAZED P.V.C. WINDO |
| 4 | HARDIE SIDING/SOFFIT - COLOR: CEDAR                     | 8 | ALUMINUM AND GLASS RAILING, COLO  |
|   |                                                         |   |                                   |

## EXTERIOR MATERIAL LEGEND 5 HARDIE PANEL SMOOTH W/ REVIEW LINES - COLOR: LIGHT GREY METAL CLADDING - COLOR: CHARCOAL 2 6 HARDIE PANEL SMOOTH W/ REVIEW LINES - COLOR: DARK GREY SEALED DOUBLE GLAZED FRENCH DO 3 7 STONE VENEER- COLOR: COLORADO GREY SEALED DOUBLE GLAZED P.V.C. WINDO 4 8 HARDIE SIDING/SOFFIT - COLOR: CEDAR ALUMINUM AND GLASS RAILING, COLC