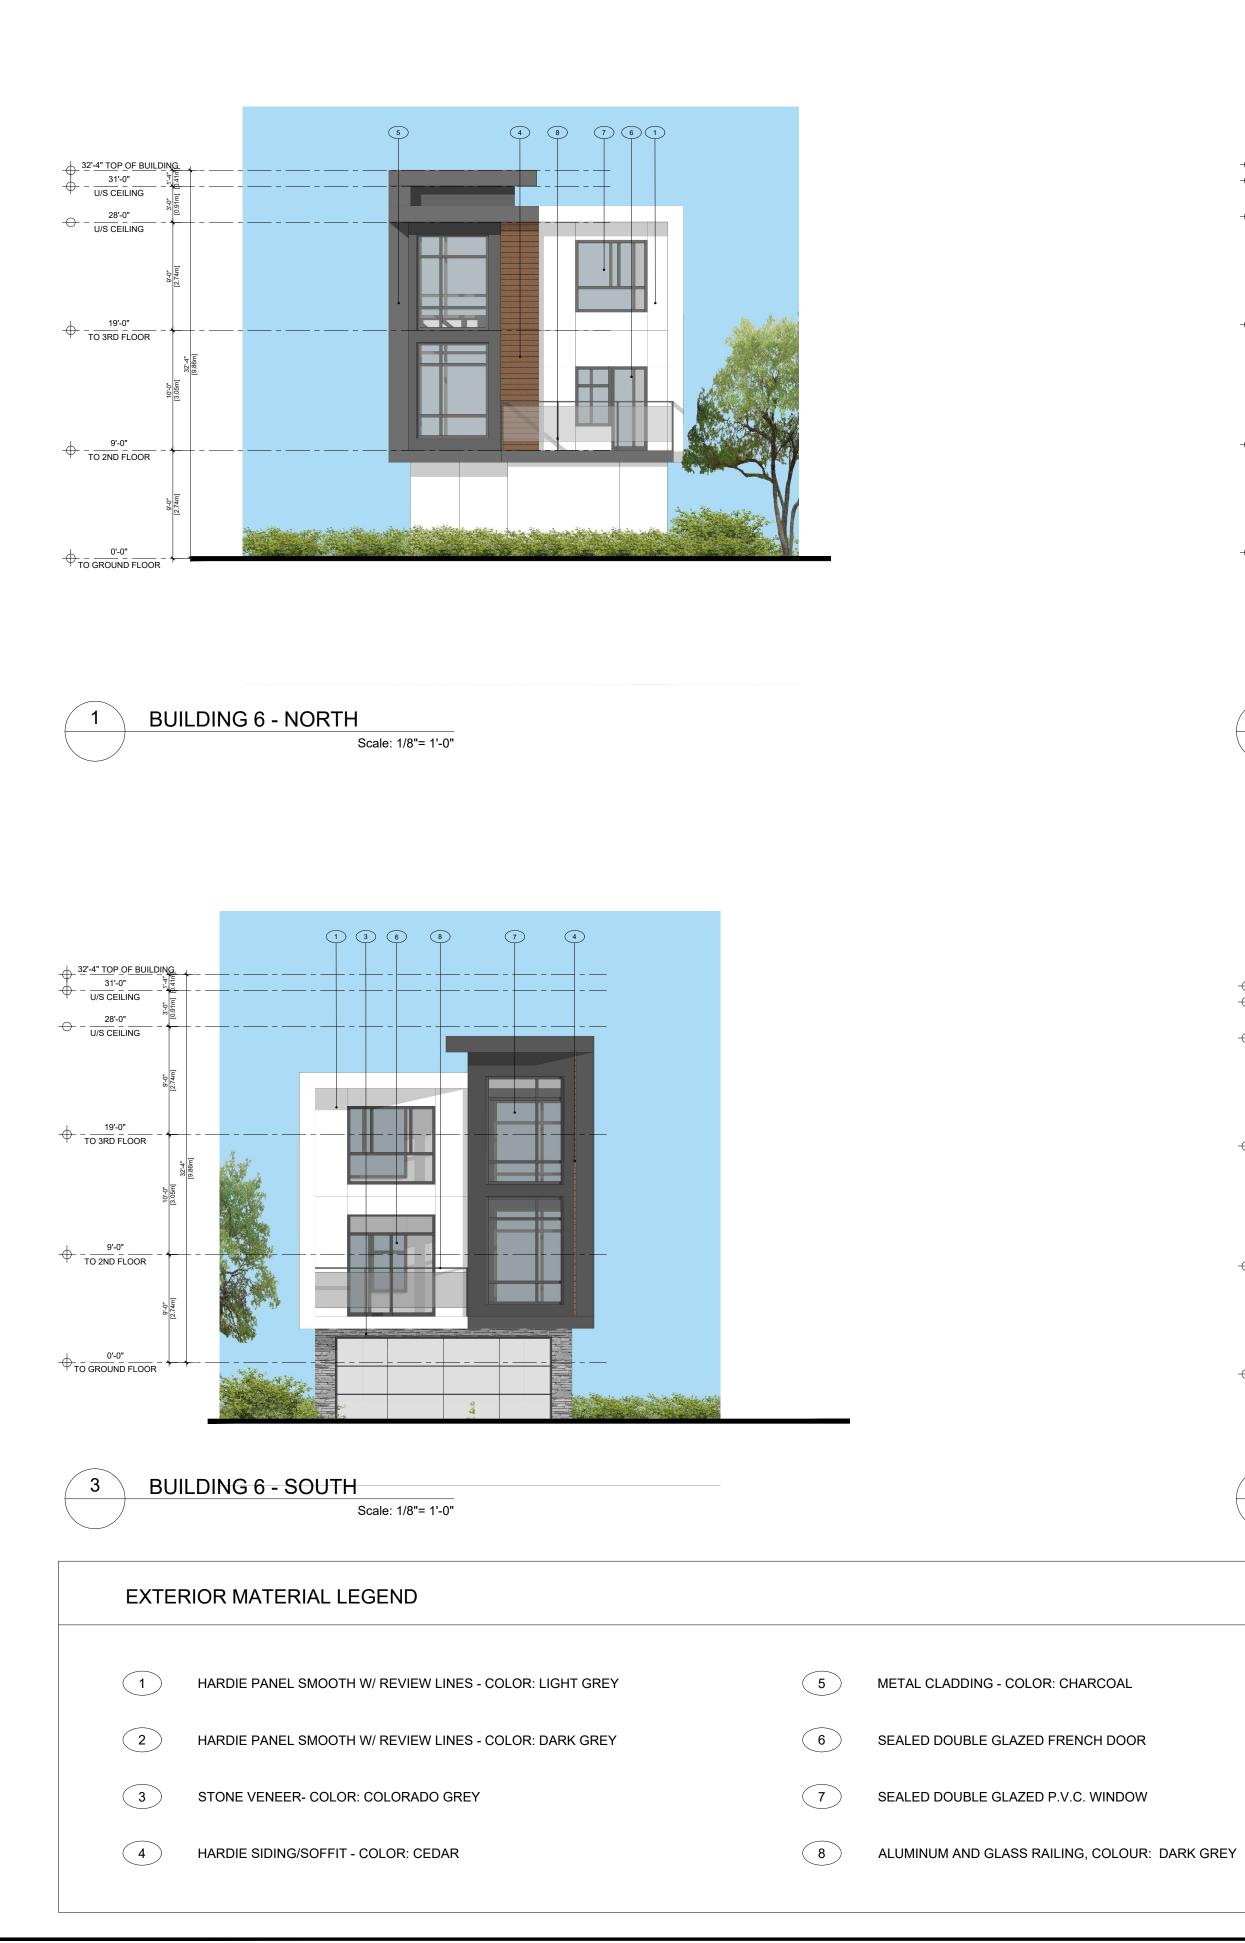

## EXTERIOR MATERIAL LEGEND

|   | HARDIE PANEL SMOOTH W/ REVIEW LINES - COLOR: LIGHT GREY | 5 | METAL CLADDING - COLOR: CHARCOAL  |
|---|---------------------------------------------------------|---|-----------------------------------|
| 2 | HARDIE PANEL SMOOTH W/ REVIEW LINES - COLOR: DARK GREY  | 6 | SEALED DOUBLE GLAZED FRENCH DOO   |
| 3 | STONE VENEER- COLOR: COLORADO GREY                      | 7 | SEALED DOUBLE GLAZED P.V.C. WINDO |
| 4 | HARDIE SIDING/SOFFIT - COLOR: CEDAR                     | 8 | ALUMINUM AND GLASS RAILING, COLO  |
|   |                                                         |   |                                   |