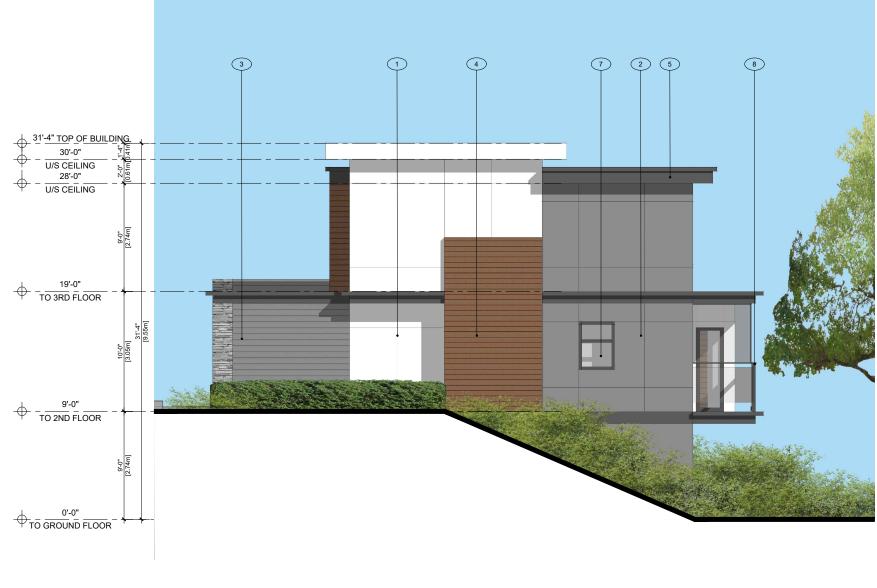

3 BUILDING 3 - SOUTH Scale: 1/8"= 1'-0"

## EXTERIOR MATERIAL LEGEND

|   | HARDIE PANEL SMOOTH W/ REVIEW LINES - COLOR: LIGHT GREY | 5 | METAL CLADDING - COLOR: CHARCOAL  |
|---|---------------------------------------------------------|---|-----------------------------------|
| 2 | HARDIE PANEL SMOOTH W/ REVIEW LINES - COLOR: DARK GREY  | 6 | SEALED DOUBLE GLAZED FRENCH DOO   |
| 3 | STONE VENEER- COLOR: COLORADO GREY                      | 7 | SEALED DOUBLE GLAZED P.V.C. WINDO |
| 4 | HARDIE SIDING/SOFFIT - COLOR: CEDAR                     | 8 | ALUMINUM AND GLASS RAILING, COLO  |
|   |                                                         |   |                                   |

## EXTERIOR MATERIAL LEGEND 5 HARDIE PANEL SMOOTH W/ REVIEW LINES - COLOR: LIGHT GREY METAL CLADDING - COLOR: CHARCOAL 2 6 HARDIE PANEL SMOOTH W/ REVIEW LINES - COLOR: DARK GREY SEALED DOUBLE GLAZED FRENCH DO 3 7 STONE VENEER- COLOR: COLORADO GREY SEALED DOUBLE GLAZED P.V.C. WINDO 4 8 HARDIE SIDING/SOFFIT - COLOR: CEDAR ALUMINUM AND GLASS RAILING, COLC