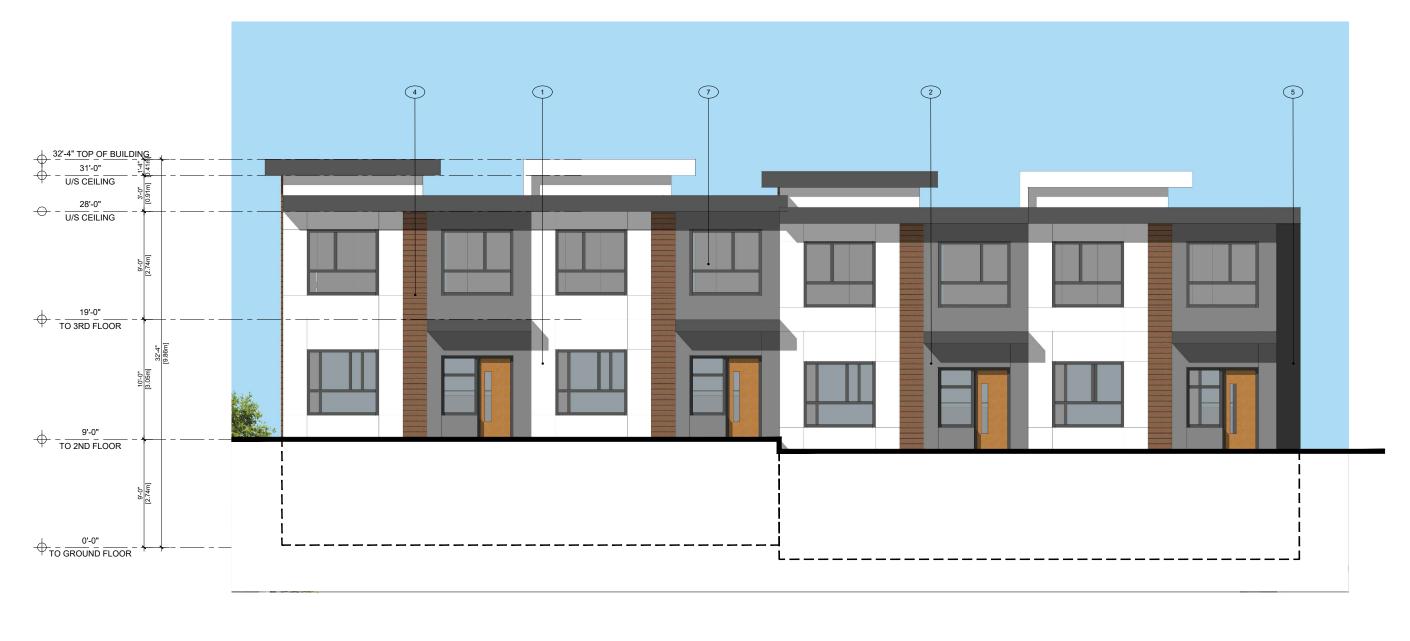

|              | COPYRIGHT RESERVED. THIS PL<br>AND AT ALL TIMES REMAIN THE                   | EXCLUSIVE |
|               | 2                                           |              | OF PACIFIC WEST ARCHITECTUF<br>USED OR REPRODUCED WITHOU<br>WRITTEN CONSENT. |           |
| I I SHCOLUNIN | 1 ISSUED FOR DEVELOPMENT PERMIT APPLICATION | APR 15, 2024 | WRITTEN CONCENT.                                                             |           |
| 2024-04-15    |                                             |              |                                                                              |           |
|               |                                             |              |                                                                              |           |









3 BUILDING 3 - SOUTH Scale: 1/8"= 1'-0"

## EXTERIOR MATERIAL LEGEND

|   | HARDIE PANEL SMOOTH W/ REVIEW LINES - COLOR: LIGHT GREY | 5 | METAL CLADDING - COLOR: CHARCOAL  |
|---|---------------------------------------------------------|---|-----------------------------------|
| 2 | HARDIE PANEL SMOOTH W/ REVIEW LINES - COLOR: DARK GREY  | 6 | SEALED DOUBLE GLAZED FRENCH DOO   |
| 3 | STONE VENEER- COLOR: COLORADO GREY                      | 7 | SEALED DOUBLE GLAZED P.V.C. WINDO |
| 4 | HARDIE SIDING/SOFFIT - COLOR: CEDAR                     | 8 | ALUMINUM AND GLASS RAILING, COLO  |
|   |                                                         |   |                                   |



pacific west architecture

1200 West 73rd Ave (Airport Square) Suite 940 Vancouver B.C. V6P 6G5

Offi