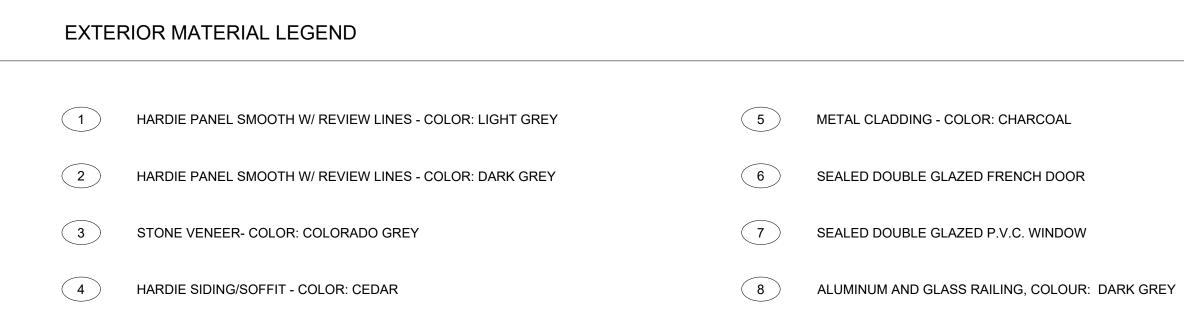

## EXTERIOR MATERIAL LEGEND

|   | HARDIE PANEL SMOOTH W/ REVIEW LINES - COLOR: LIGHT GREY | 5 | METAL CLADDING - COLOR: CHARCOAL  |
|---|---------------------------------------------------------|---|-----------------------------------|
| 2 | HARDIE PANEL SMOOTH W/ REVIEW LINES - COLOR: DARK GREY  | 6 | SEALED DOUBLE GLAZED FRENCH DOO   |
| 3 | STONE VENEER- COLOR: COLORADO GREY                      | 7 | SEALED DOUBLE GLAZED P.V.C. WINDO |
| 4 | HARDIE SIDING/SOFFIT - COLOR: CEDAR                     | 8 | ALUMINUM AND GLASS RAILING, COLO  |
|   |                                                         |   |                                   |