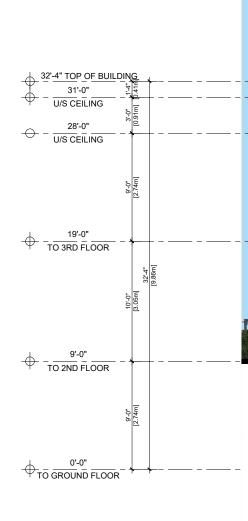

4 BUILDING 3 - WEST Scale: 1/8"= 1'-0"

|              |                                             |              | PROJECT NUMBER                                                           | A477           |
|--------------|---------------------------------------------|--------------|--------------------------------------------------------------------------|----------------|
| IN ERED ARCA | ISSUES                                      | DATE         | DRAWN BY                                                                 | FC             |
| G VU YANG    |                                             |              | CHECKED BY                                                               | PY             |
|              | 4                                           |              |                                                                          |                |
| NVZ I        | 3                                           |              | COPYRIGHT RESERVED. THIS<br>AND AT ALL TIMES REMAIN TH                   | IE EXCLUSIVE P |
|              | 2                                           |              | OF PACIFIC WEST ARCHITECT<br>USED OR REPRODUCED WITH<br>WRITTEN CONSENT. |                |
|              | 1 ISSUED FOR DEVELOPMENT PERMIT APPLICATION | APR 15, 2024 |                                                                          |                |
| 2024-04-15   |                                             |              |                                                                          |                |