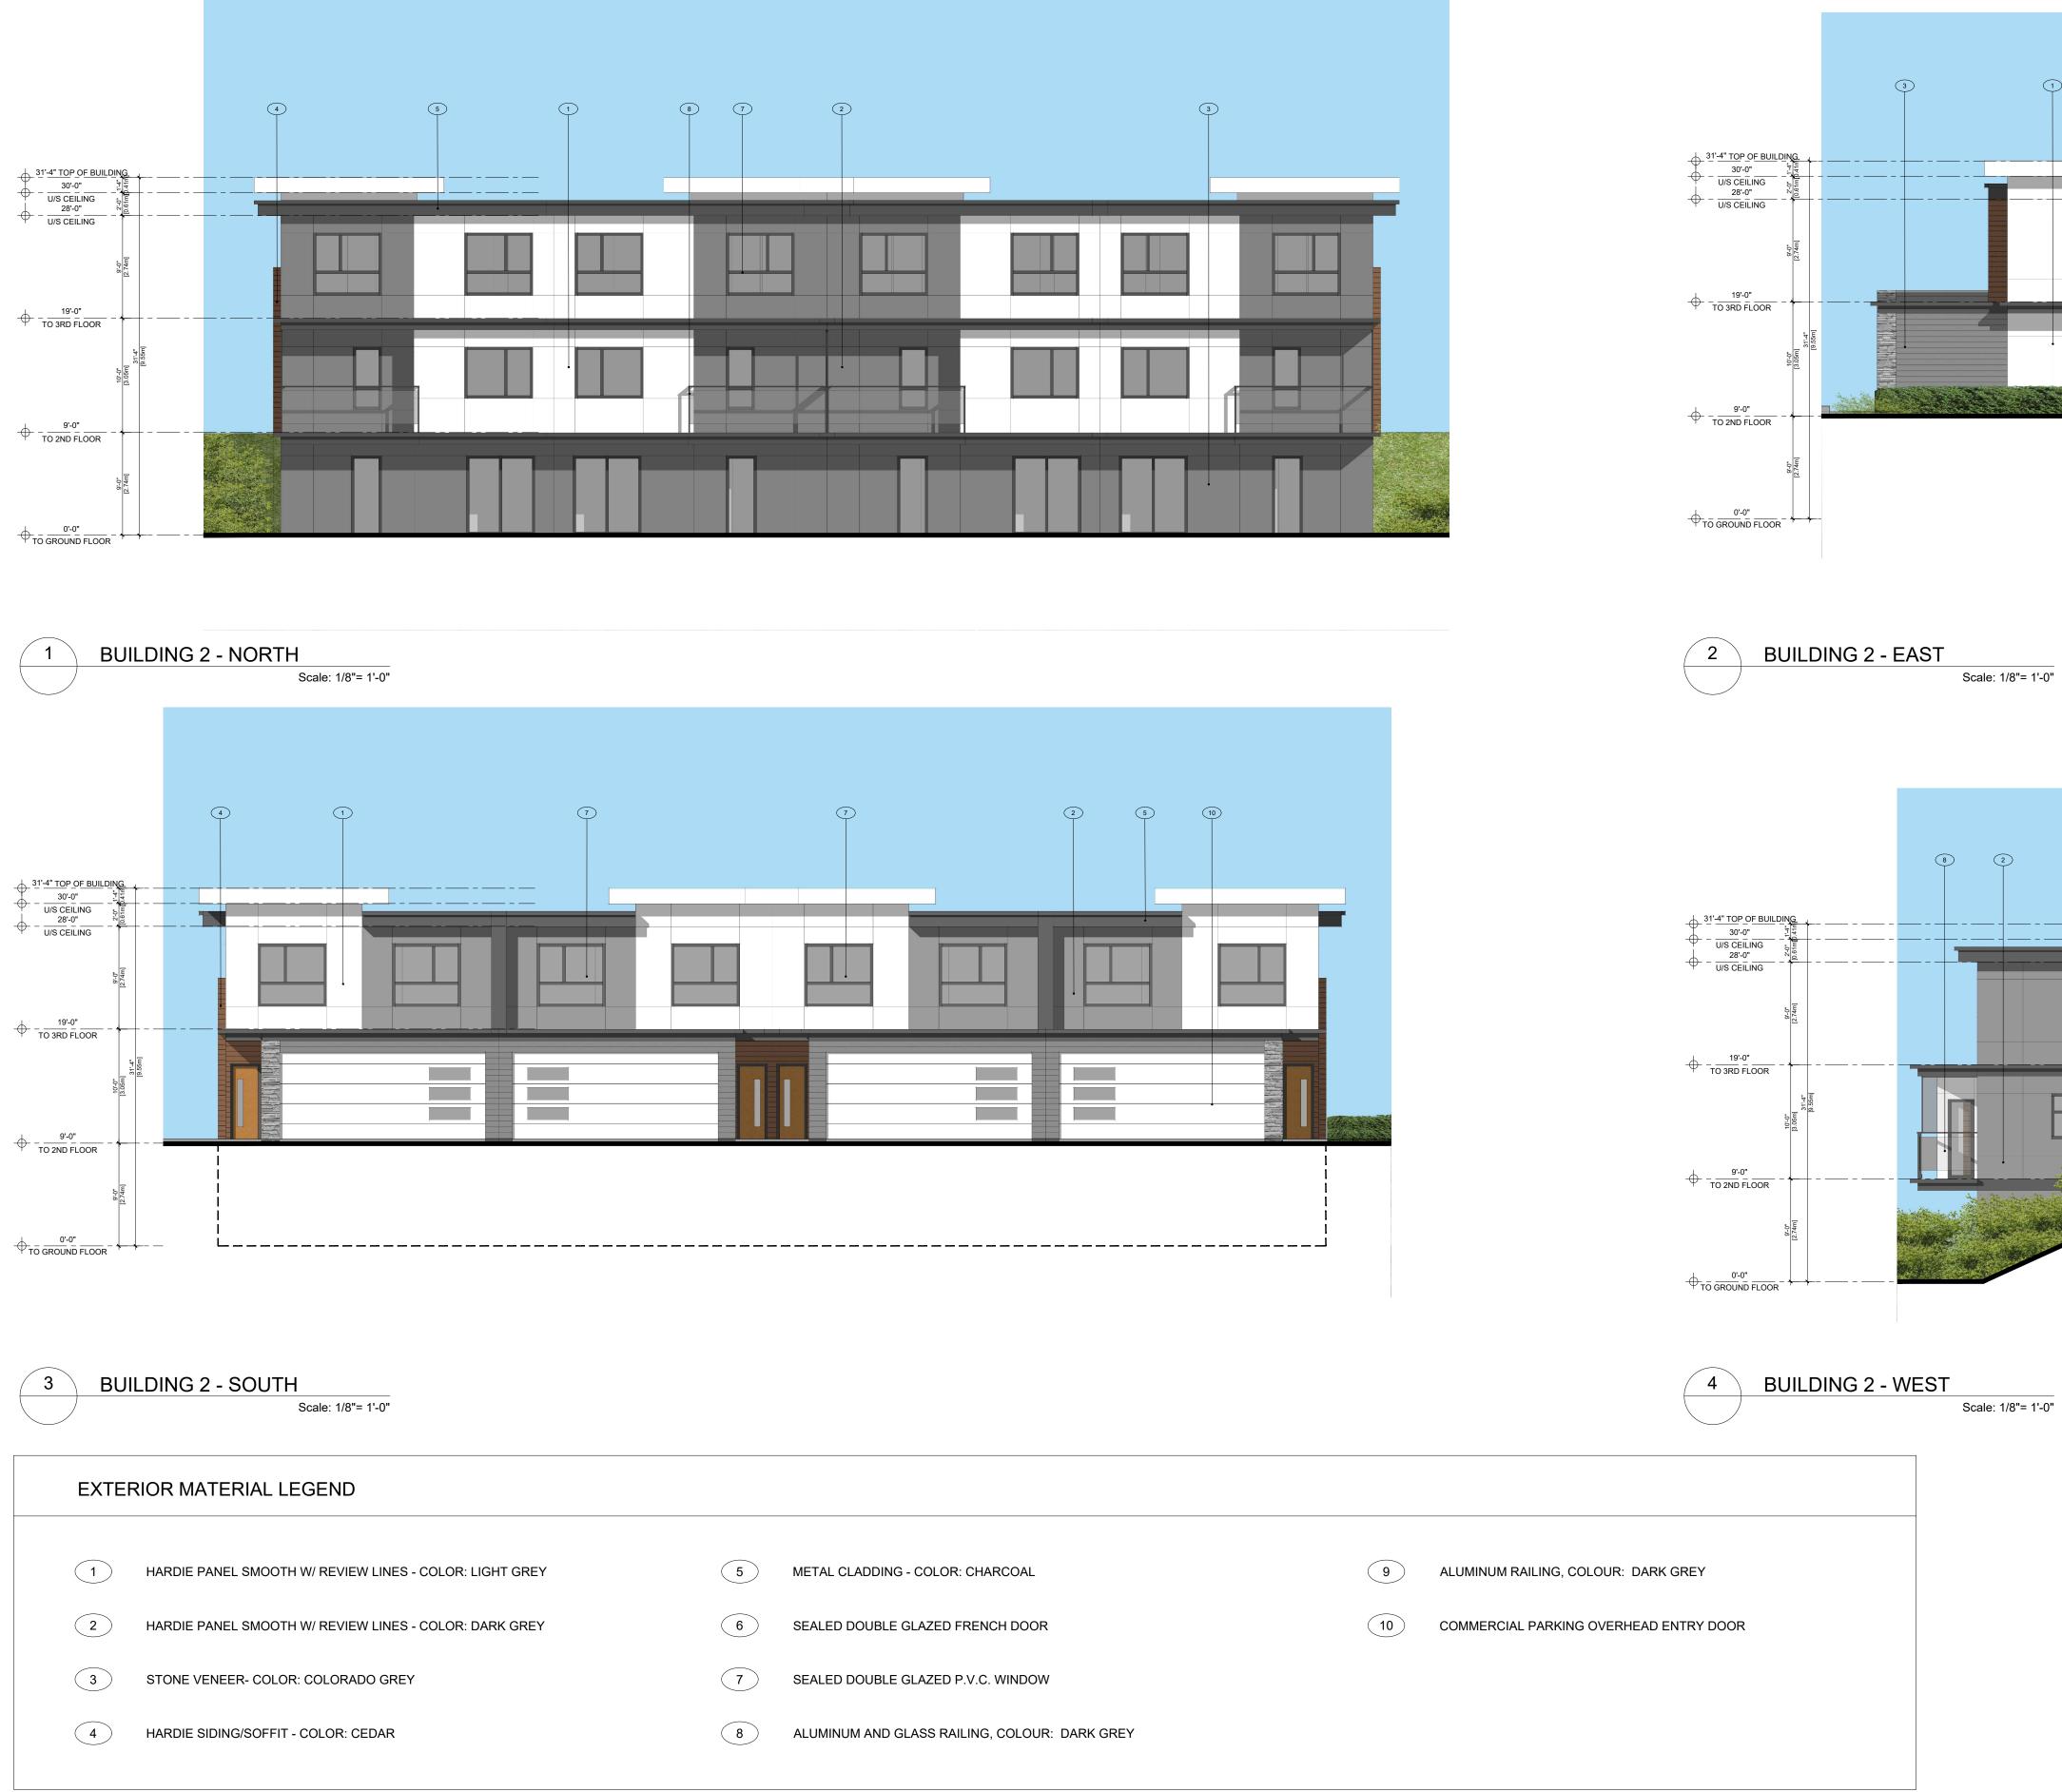

## EXTERIOR MATERIAL LEGEND 5 HARDIE PANEL SMOOTH W/ REVIEW LINES - COLOR: LIGHT GREY METAL CLADDING - COLOR: CHARCOAL 2 6 HARDIE PANEL SMOOTH W/ REVIEW LINES - COLOR: DARK GREY SEALED DOUBLE GLAZED FRENCH DO 3 7 STONE VENEER- COLOR: COLORADO GREY SEALED DOUBLE GLAZED P.V.C. WINDO 4 8 HARDIE SIDING/SOFFIT - COLOR: CEDAR ALUMINUM AND GLASS RAILING, COLC