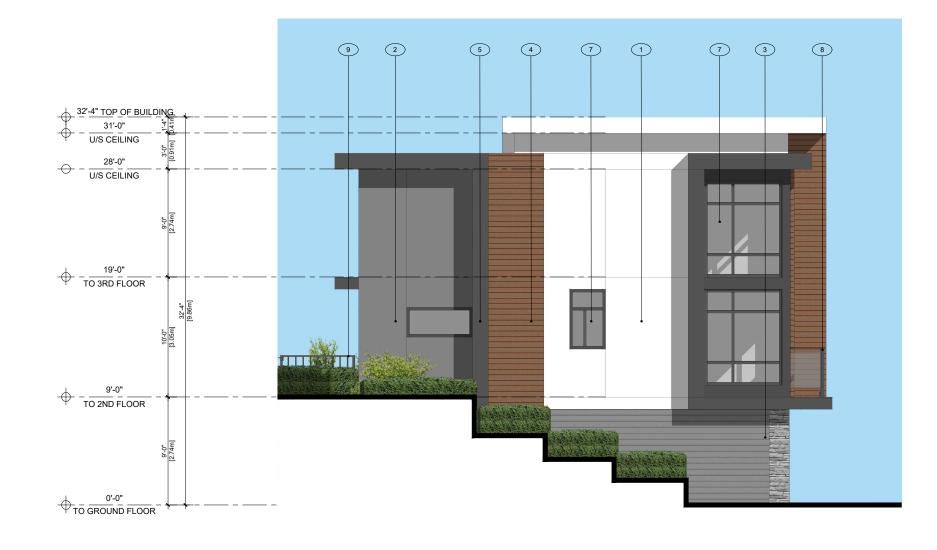

1200 West 73rd Ave (Airport Square) Suite 940 Vancouver B.C. V6P 6G5

Office: 604 558 3064 Email: info@pwaarchitecture.com www.pwaarchitecture.com

BUILDING 4 - EAST Scale: 1/8"= 1'-0"

4 BUILDING 4 - WEST Scale: 1/8"= 1'-0"

## EXTERIOR MATERIAL LEGEND

|   | HARDIE PANEL SMOOTH W/ REVIEW LINES - COLOR: LIGHT GREY | 5 | METAL CLADDING - COLOR: CHARCOAL  |
|---|---------------------------------------------------------|---|-----------------------------------|
| 2 | HARDIE PANEL SMOOTH W/ REVIEW LINES - COLOR: DARK GREY  | 6 | SEALED DOUBLE GLAZED FRENCH DOO   |
| 3 | STONE VENEER- COLOR: COLORADO GREY                      | 7 | SEALED DOUBLE GLAZED P.V.C. WINDO |
| 4 | HARDIE SIDING/SOFFIT - COLOR: CEDAR                     | 8 | ALUMINUM AND GLASS RAILING, COLO  |
|   |                                                         |   |                                   |