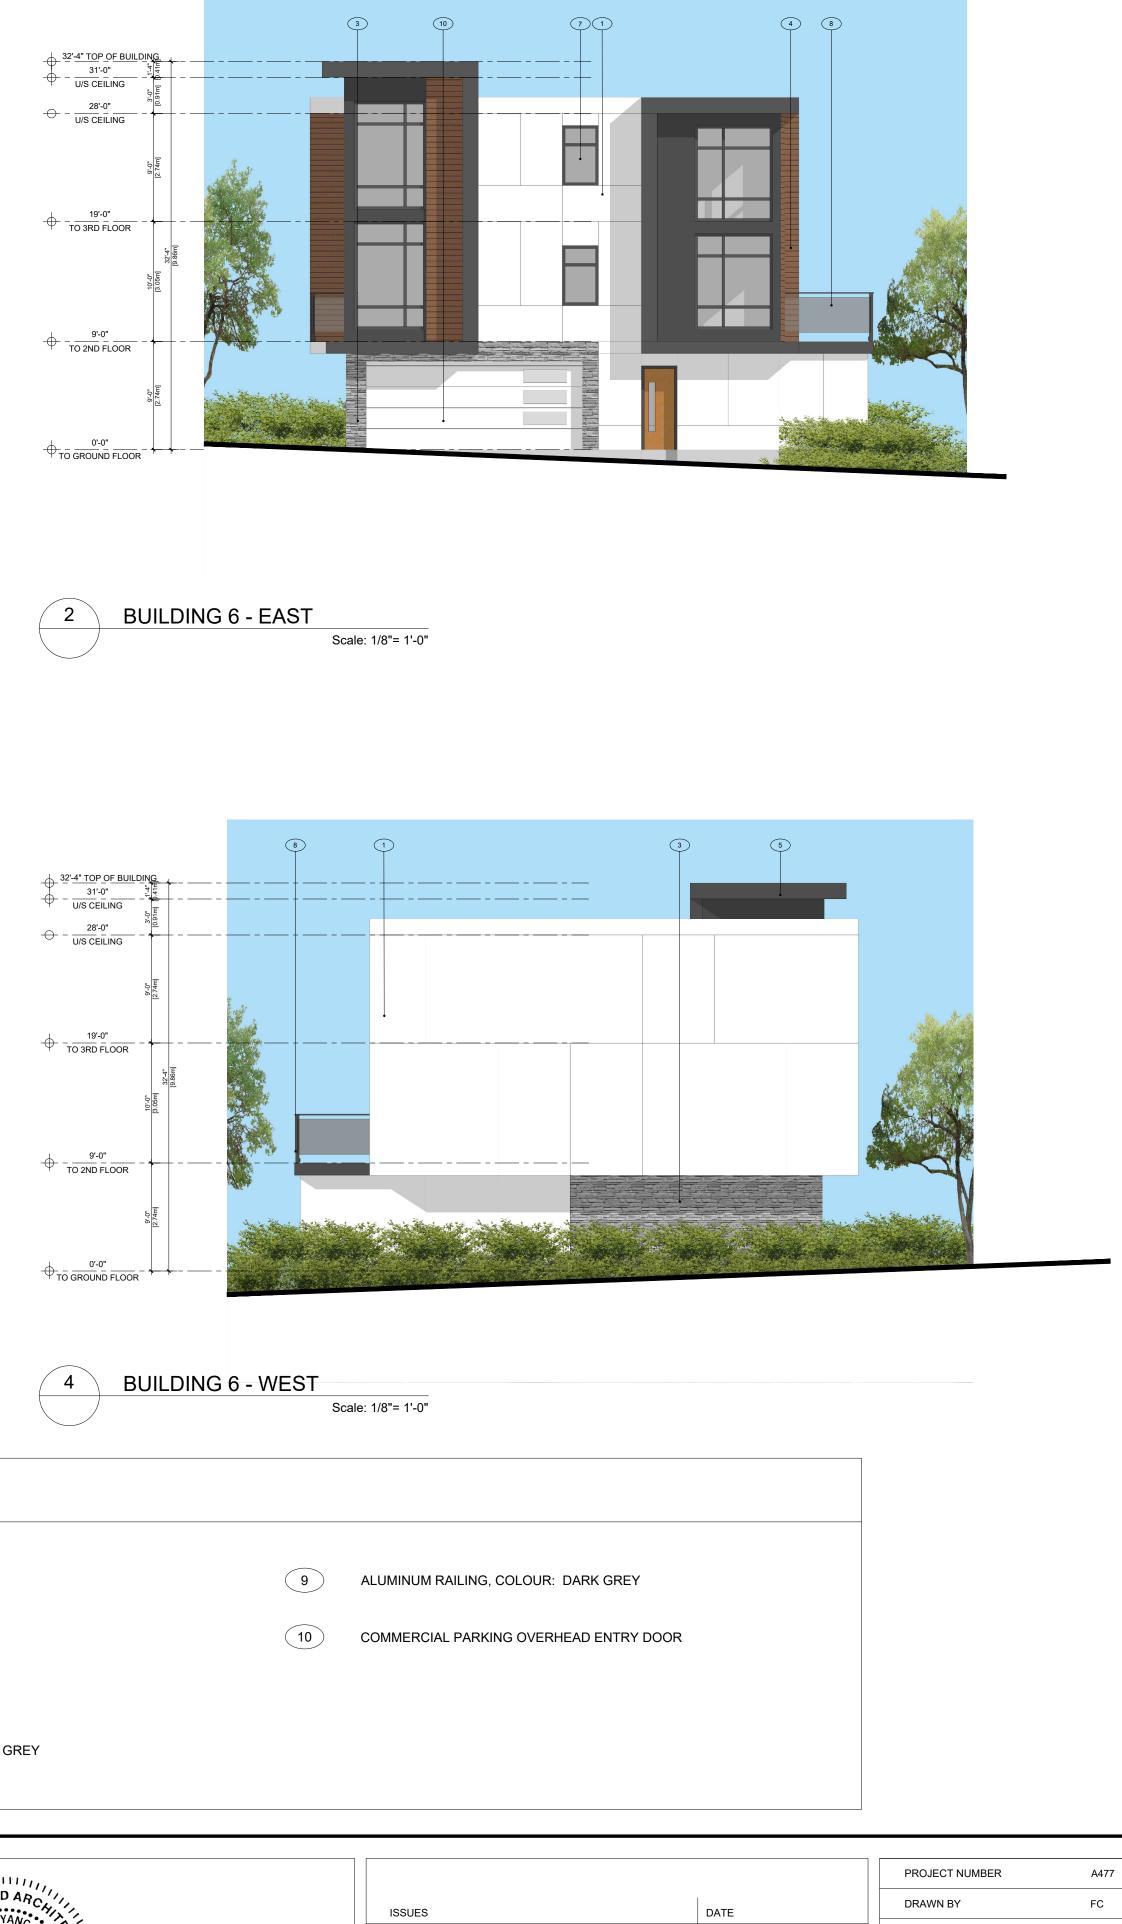

 9
 ALUMINUM RAILING, COLOUR: DARK GREY

 IR
 10
 COMMERCIAL PARKING OVERHEAD ENTRY DOOR

 W
 JR: DARK GREY

|              |                                             |              | PROJECT NUMBER                                                             | A477      |
|--------------|---------------------------------------------|--------------|----------------------------------------------------------------------------|-----------|
| SERED ARCA   | ISSUES                                      | DATE         | DRAWN BY                                                                   | FC        |
| C HU YANG    |                                             |              | CHECKED BY                                                                 | PY        |
|              | 4                                           |              |                                                                            |           |
|              | 3                                           |              | COPYRIGHT RESERVED. THIS P<br>AND AT ALL TIMES REMAIN THE                  | EXCLUSIVE |
|              | 2                                           |              | OF PACIFIC WEST ARCHITECTU<br>USED OR REPRODUCED WITHO<br>WRITTEN CONSENT. |           |
| TI SHCOLUNIN | 1 ISSUED FOR DEVELOPMENT PERMIT APPLICATION | APR 15, 2024 |                                                                            |           |
| 2024-04-15   |                                             |              |                                                                            |           |