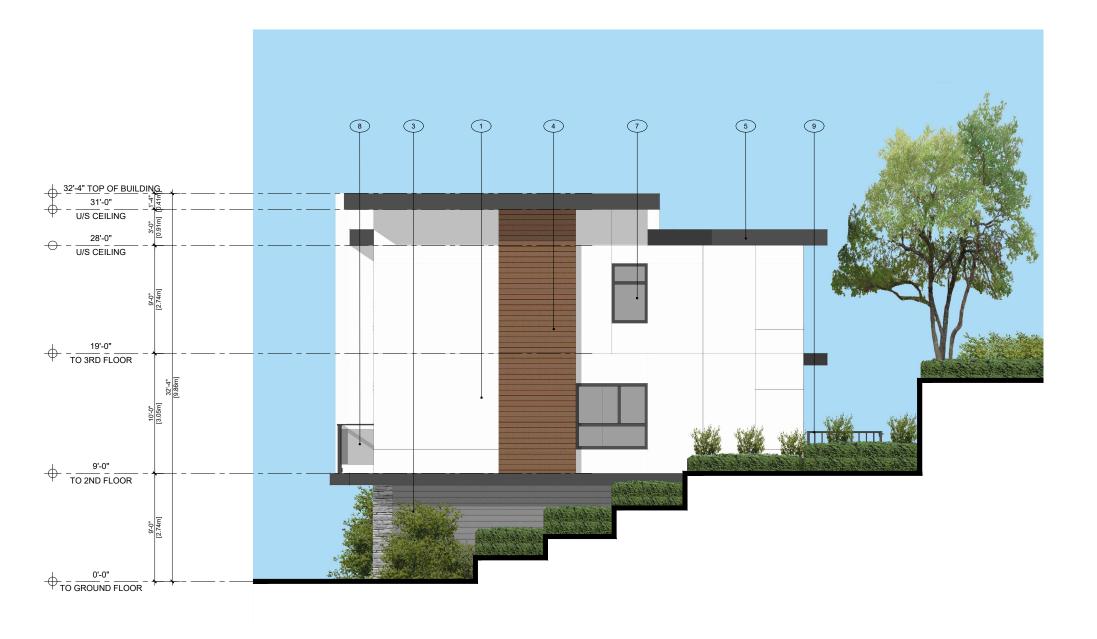

4 BUILDING 3 - WEST Scale: 1/8"= 1'-0"

|              |                                             |              | PROJECT NUMBER                                                           | A477           |
|--------------|---------------------------------------------|--------------|--------------------------------------------------------------------------|----------------|
| IN ERED ARCA | ISSUES                                      | DATE         | DRAWN BY                                                                 | FC             |
| G VU YANG    |                                             |              | CHECKED BY                                                               | PY             |
|              | 4                                           |              |                                                                          |                |
| NVZ I        | 3                                           |              | COPYRIGHT RESERVED. THIS<br>AND AT ALL TIMES REMAIN TH                   | IE EXCLUSIVE P |
|              | 2                                           |              | OF PACIFIC WEST ARCHITECT<br>USED OR REPRODUCED WITH<br>WRITTEN CONSENT. |                |
|              | 1 ISSUED FOR DEVELOPMENT PERMIT APPLICATION | APR 15, 2024 |                                                                          |                |
| 2024-04-15   |                                             |              |                                                                          |                |

## EXTERIOR MATERIAL LEGEND

|   | HARDIE PANEL SMOOTH W/ REVIEW LINES - COLOR: LIGHT GREY | 5 | METAL CLADDING - COLOR: CHARCOAL  |
|---|---------------------------------------------------------|---|-----------------------------------|
| 2 | HARDIE PANEL SMOOTH W/ REVIEW LINES - COLOR: DARK GREY  | 6 | SEALED DOUBLE GLAZED FRENCH DOO   |
| 3 | STONE VENEER- COLOR: COLORADO GREY                      | 7 | SEALED DOUBLE GLAZED P.V.C. WINDO |
| 4 | HARDIE SIDING/SOFFIT - COLOR: CEDAR                     | 8 | ALUMINUM AND GLASS RAILING, COLO  |
|   |                                                         |   |                                   |