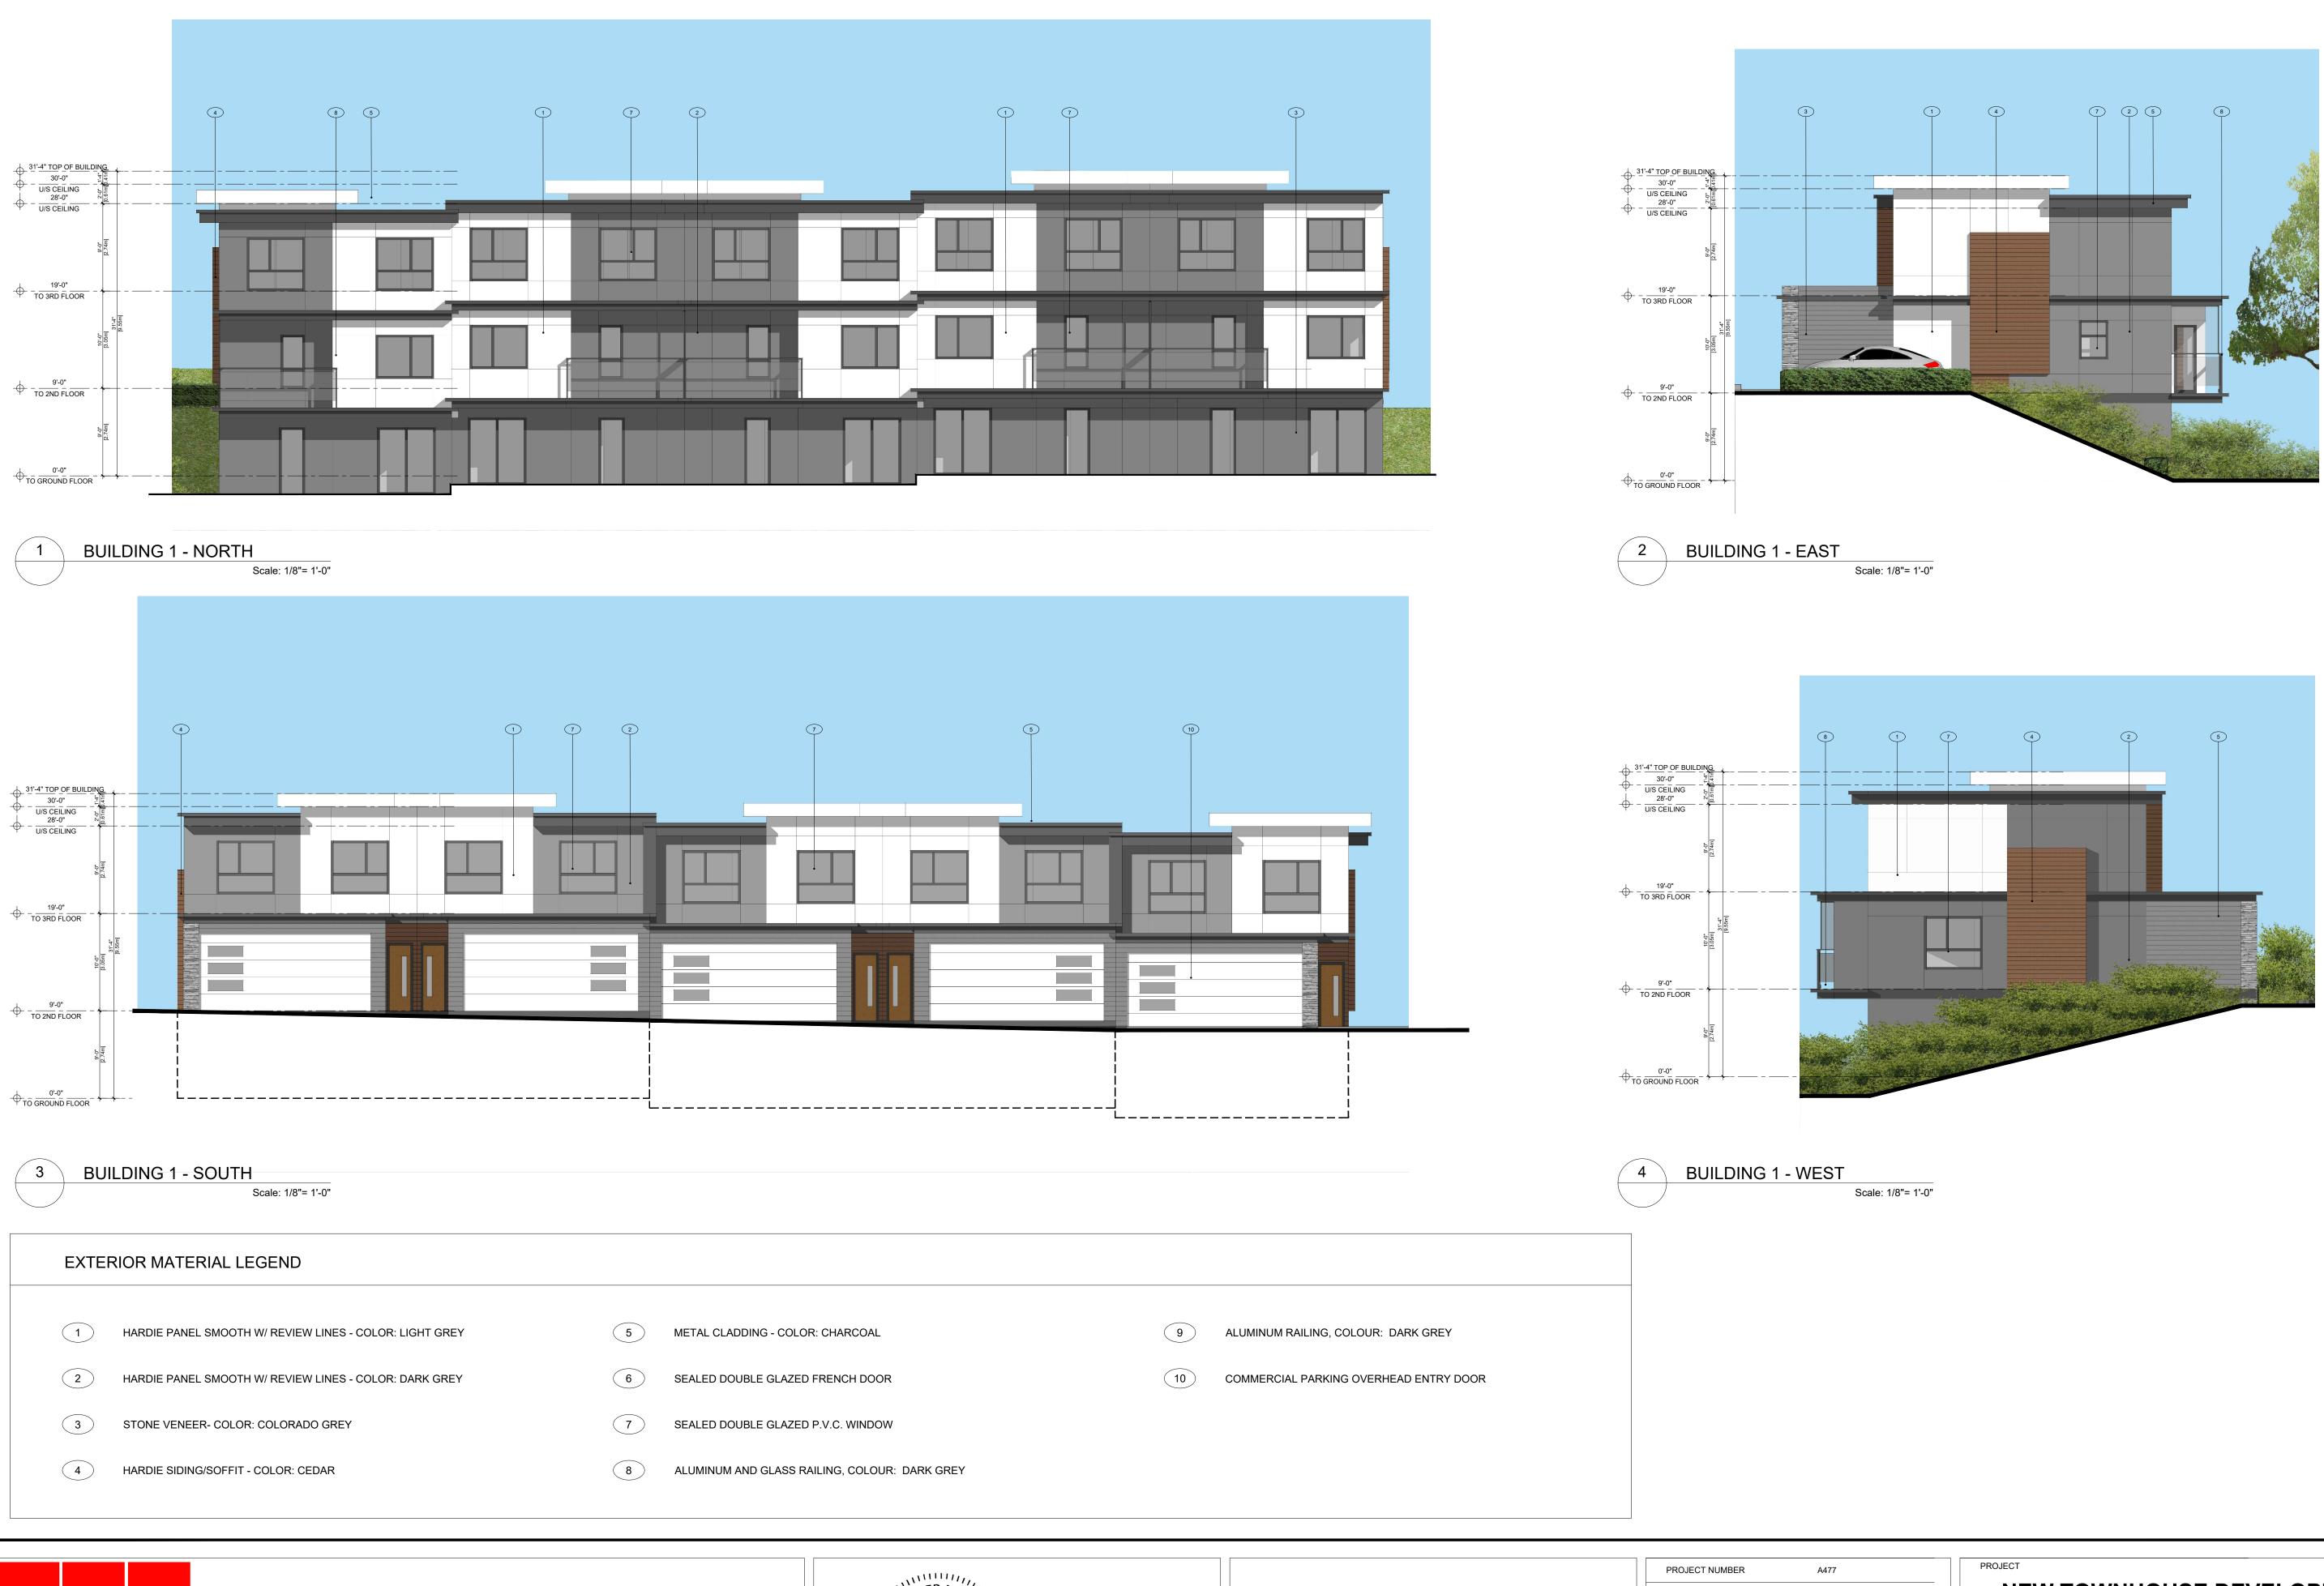

## EXTERIOR MATERIAL LEGEND

|   | HARDIE PANEL SMOOTH W/ REVIEW LINES - COLOR: LIGHT GREY | 5 | METAL CLADDING - COLOR: CHARCOAL  |
|---|---------------------------------------------------------|---|-----------------------------------|
| 2 | HARDIE PANEL SMOOTH W/ REVIEW LINES - COLOR: DARK GREY  | 6 | SEALED DOUBLE GLAZED FRENCH DOO   |
| 3 | STONE VENEER- COLOR: COLORADO GREY                      | 7 | SEALED DOUBLE GLAZED P.V.C. WINDO |
| 4 | HARDIE SIDING/SOFFIT - COLOR: CEDAR                     | 8 | ALUMINUM AND GLASS RAILING, COLO  |
|   |                                                         |   |                                   |