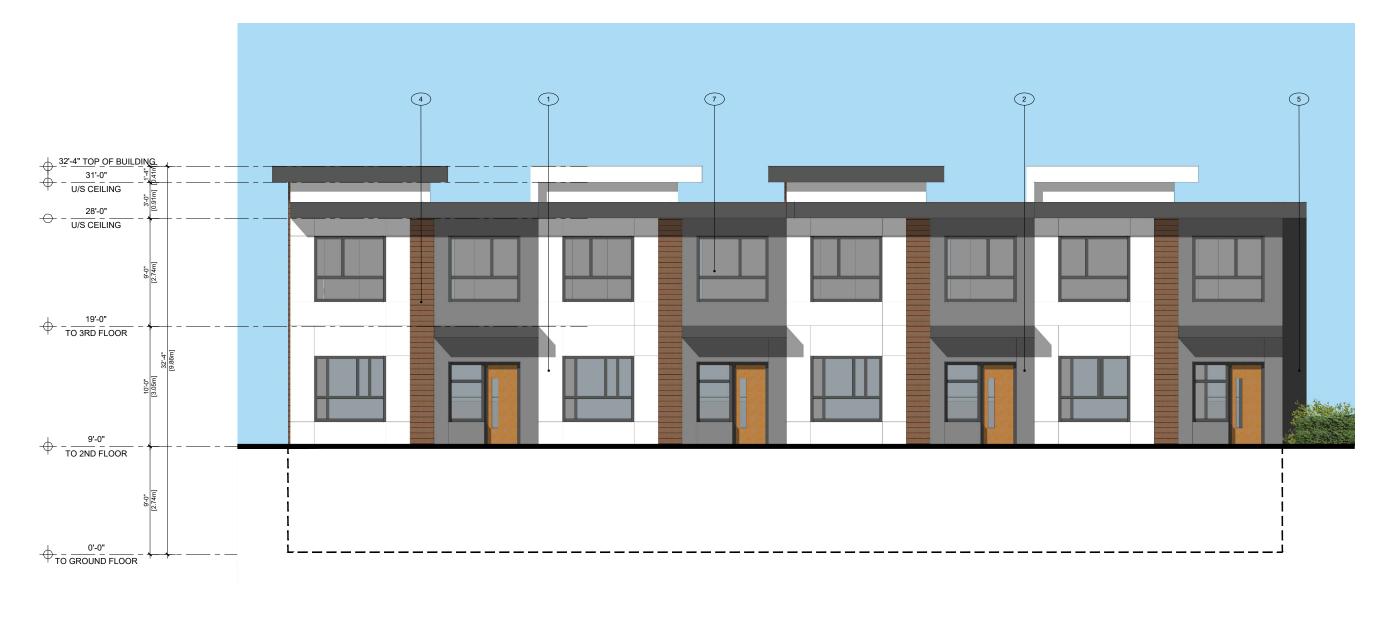

4 BUILDING 3 - WEST Scale: 1/8"= 1'-0"

|              |                                             |              | PROJECT NUMBER                                                           | A477           |
|--------------|---------------------------------------------|--------------|--------------------------------------------------------------------------|----------------|
| IN ERED ARCA | ISSUES                                      | DATE         | DRAWN BY                                                                 | FC             |
| G VU YANG    |                                             |              | CHECKED BY                                                               | PY             |
|              | 4                                           |              |                                                                          |                |
| NVZ I        | 3                                           |              | COPYRIGHT RESERVED. THIS<br>AND AT ALL TIMES REMAIN TH                   | IE EXCLUSIVE P |
|              | 2                                           |              | OF PACIFIC WEST ARCHITECT<br>USED OR REPRODUCED WITH<br>WRITTEN CONSENT. |                |
|              | 1 ISSUED FOR DEVELOPMENT PERMIT APPLICATION | APR 15, 2024 |                                                                          |                |
| 2024-04-15   |                                             |              |                                                                          |                |