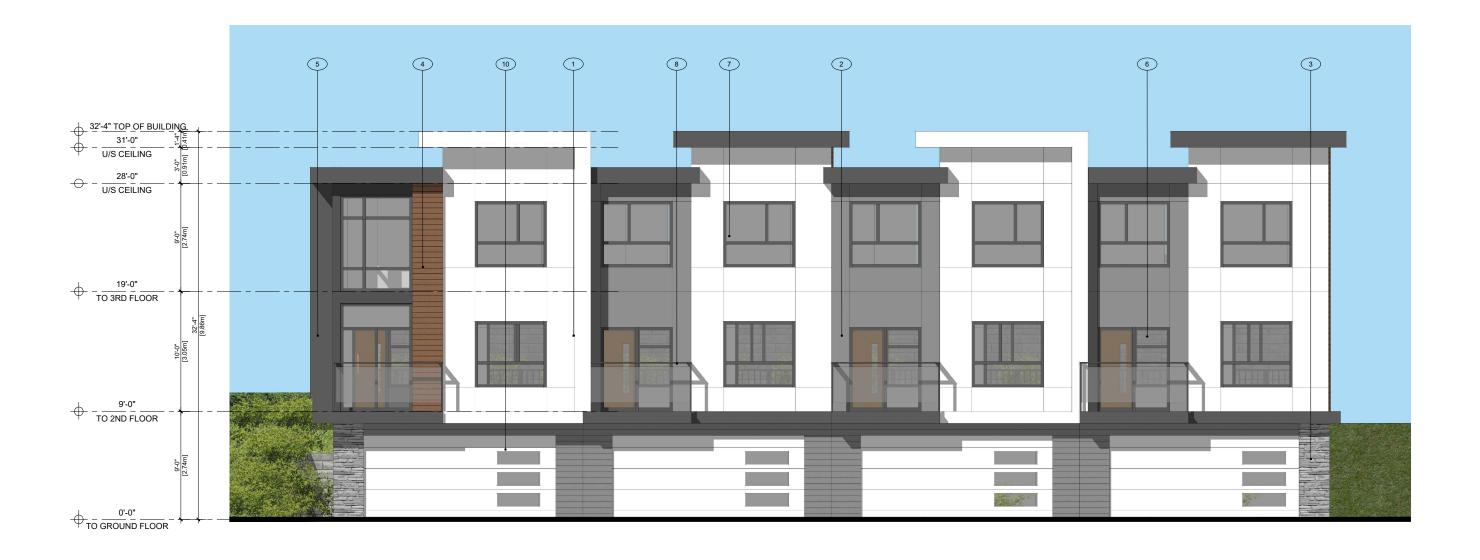

|              |                                                                            |           |
|              | 3                                           |              | COPYRIGHT RESERVED. THIS P<br>AND AT ALL TIMES REMAIN THE                  | EXCLUSIVE |
|              | 2                                           |              | OF PACIFIC WEST ARCHITECTU<br>USED OR REPRODUCED WITHO<br>WRITTEN CONSENT. |           |
| TI SHCOLUNIN | 1 ISSUED FOR DEVELOPMENT PERMIT APPLICATION | APR 15, 2024 |                                                                            |           |
| 2024-04-15   |                                             |              |                                                                            |           |







**BUILDING 5 - NORTH** Scale: 1/8"= 1'-0"



3 **BUILDING 5 - SOUTH** Scale: 1/8"= 1'-0"

## EXTERIOR MATERIAL LEGEND 5 HARDIE PANEL SMOOTH W/ REVIEW LINES - COLOR: LIGHT GREY METAL CLADDING - COLOR: CHARCOAL 2 6 HARDIE PANEL SMOOTH W/ REVIEW LINES - COLOR: DARK GREY SEALED DOUBLE GLAZED FRENCH DO 3 7 STONE VENEER- COLOR: COLORADO GREY SEALED DOUBLE GLAZED P.V.C. WINDO 4 8 HARDIE SIDING/SOFFIT - COLOR: CEDAR ALUMINUM AND GLASS RAILING, COLC



pacific west architecture

1200 West 73rd Ave (Airport Square) Suite 940 Vancouver B.C. V6P 6G5

Office: 604 558 3064 Email: info@pwaarchitecture.com www.pwaarchitecture.com





BUILDING 5 - EAST

Scale: 1/8"= 1'-0"



**BUILDING 5 - WEST** 4

Scale: 1/8"= 1'-0"

| 10     COMMERCIAL PARKING OVERHEAD ENTRY DOOR |                |    |