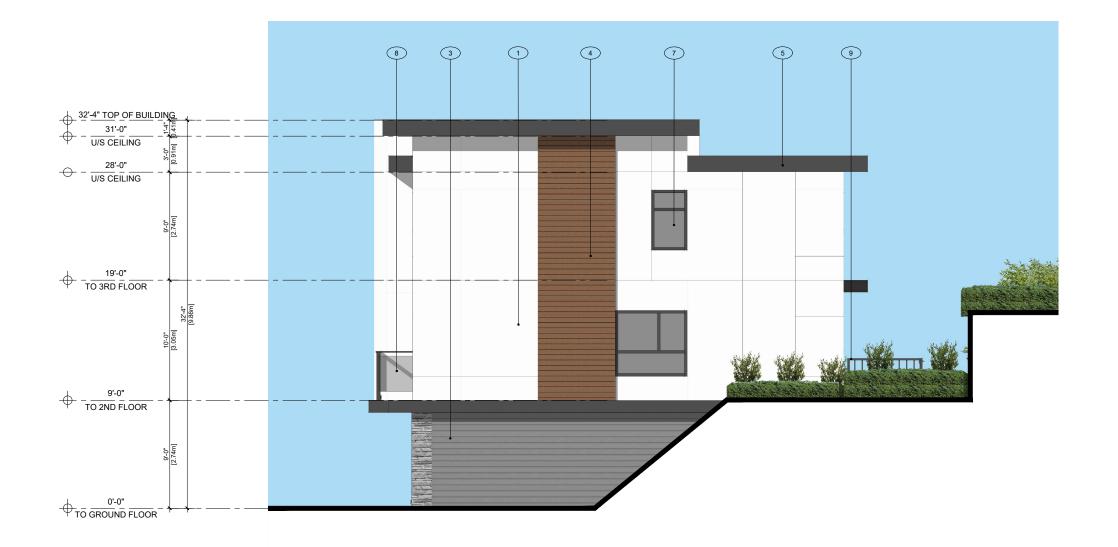

HT RESERVED. THIS<br>AND AT ALL TIMES REMAIN TH                   | IE EXCLUSIVE P |
|              | 2                                           |              | OF PACIFIC WEST ARCHITECT<br>USED OR REPRODUCED WITH<br>WRITTEN CONSENT. |                |
|              | 1 ISSUED FOR DEVELOPMENT PERMIT APPLICATION | APR 15, 2024 |                                                                          |                |
| 2024-04-15   |                                             |              |                                                                          |                |















1200 West 73rd Ave (Airport Square) Suite 940 Vancouver B.C. V6P 6G5

Office: 604 558 3064 Email: info@pwaarchitecture.com www.pwaarchitecture.com





BUILDING 4 - EAST Scale: 1/8"= 1'-0"



4 BUILDING 4 - WEST Scale: 1/8"= 1'-0"

 9
 ALUMINUM RAILING, COLOUR: DARK GREY

 IR
 10
 COMMERCIAL PARKING OVERHEAD ENTRY DOOR

 W
 JR: DARK GREY

|              |                                             |              | PROJECT NUMBER                                                             | A477      |
|--------------|---------------------------------------------|--------------|----------------------------------------------------------------------------|-----------|
| SERED ARCA   | ISSUES                                      | DATE         | DRAWN BY                                                                   | FC        |
| C HU YANG    |                                             |              | CHECKED BY