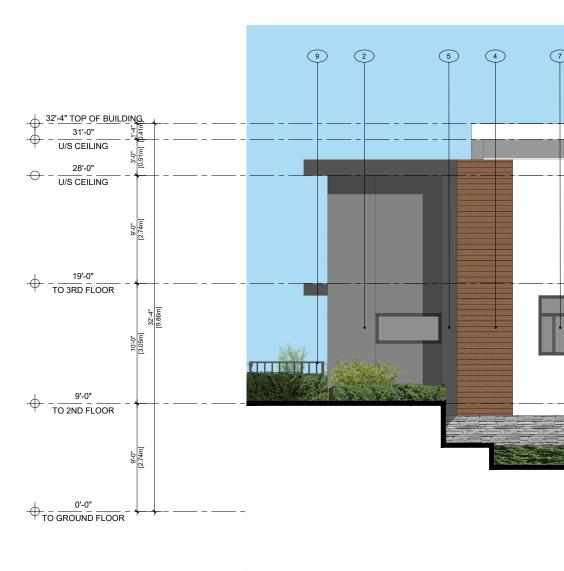

|
| 2024-04-15   |                                             |              |                                                                            |           |







**BUILDING 5 - NORTH** Scale: 1/8"= 1'-0"



3 **BUILDING 5 - SOUTH** Scale: 1/8"= 1'-0"

## EXTERIOR MATERIAL LEGEND 5 HARDIE PANEL SMOOTH W/ REVIEW LINES - COLOR: LIGHT GREY METAL CLADDING - COLOR: CHARCOAL 2 6 HARDIE PANEL SMOOTH W/ REVIEW LINES - COLOR: DARK GREY SEALED DOUBLE GLAZED FRENCH DO 3 7 STONE VENEER- COLOR: COLORADO GREY SEALED DOUBLE GLAZED P.V.C. WINDO 4 8 HARDIE SIDING/SOFFIT - COLOR: CEDAR ALUMINUM AND GLASS RAILING, COLC



pacific west architecture

1200 West 73rd Ave (Airport Square) Suite 940 Vancouver B.C. V6P 6G5

Office: 604 558 3064 Email: info@pwaarchitecture.com www.pwaarchitecture.com





BUILDING 5 - EAST

Scale: 1/8"= 1'-0"



**BUILDING 5 - WEST** 4

Scale: 1/8"= 1'-0"

| 10     COMMERCIAL PARKING OVERHEAD ENTRY DOOR |                |    |                                        |
|-----------------------------------------------|----------------|----|----------------------------------------|
| 10     COMMERCIAL PARKING OVERHEAD ENTRY DOOR |                |    |                                        |
| DOW                                           | AL             | 9  | ALUMINUM RAILING, COLOUR: DARK GREY    |
|                                               | OOR            | 10 | COMMERCIAL PARKING OVERHEAD ENTRY DOOR |
| OUR: DARK GREY                                | DOW            |    |                                        |
|