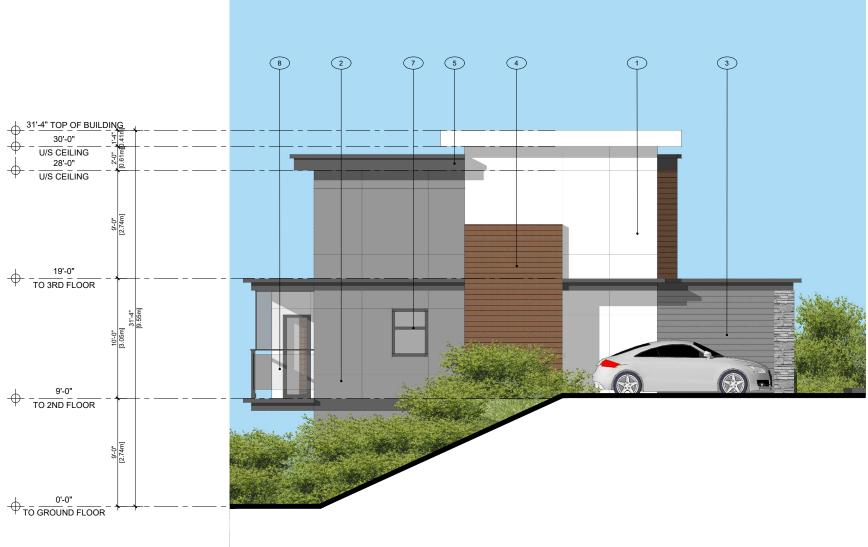

4 BUILDING 3 - WEST Scale: 1/8"= 1'-0"

|              |                                             |              | PROJECT NUMBER                                                           | A477           |
|--------------|---------------------------------------------|--------------|--------------------------------------------------------------------------|----------------|
| IN ERED ARCA | ISSUES                                      | DATE         | DRAWN BY                                                                 | FC             |
| G VU YANG    |                                             |              | CHECKED BY                                                               | PY             |
|              | 4                                           |              |                                                                          |                |
| NVZ I        | 3                                           |              | COPYRIGHT RESERVED. THIS<br>AND AT ALL TIMES REMAIN TH                   | IE EXCLUSIVE P |
|              | 2                                           |              | OF PACIFIC WEST ARCHITECT<br>USED OR REPRODUCED WITH<br>WRITTEN CONSENT. |                |
|              | 1 ISSUED FOR DEVELOPMENT PERMIT APPLICATION | APR 15, 2024 |                                                                          |                |
| 2024-04-15   |                                             |              |                                                                          |                |

## EXTERIOR MATERIAL LEGEND

|   | HARDIE PANEL SMOOTH W/ REVIEW LINES - COLOR: LIGHT GREY | 5 | METAL CLADDING - COLOR: CHARCOAL  |
|---|---------------------------------------------------------|---|-----------------------------------|
| 2 | HARDIE PANEL SMOOTH W/ REVIEW LINES - COLOR: DARK GREY  | 6 | SEALED DOUBLE GLAZED FRENCH DOO   |
| 3 | STONE VENEER- COLOR: COLORADO GREY                      | 7 | SEALED DOUBLE GLAZED P.V.C. WINDO |
| 4 | HARDIE SIDING/SOFFIT - COLOR: CEDAR                     | 8 | ALUMINUM AND GLASS RAILING, COLO  |
|   |                                                         |   |                                   |

## EXTERIOR MATERIAL LEGEND 5 HARDIE PANEL SMOOTH W/ REVIEW LINES - COLOR: LIGHT GREY METAL CLADDING - COLOR: CHARCOAL 2 6 HARDIE PANEL SMOOTH W/ REVIEW LINES - COLOR: DARK GREY SEALED DOUBLE GLAZED FRENCH DO 3 7 STONE VENEER- COLOR: COLORADO GREY SEALED DOUBLE GLAZED P.V.C. WINDO 4 8 HARDIE SIDING/SOFFIT - COLOR: CEDAR ALUMINUM AND GLASS RAILING, COLC