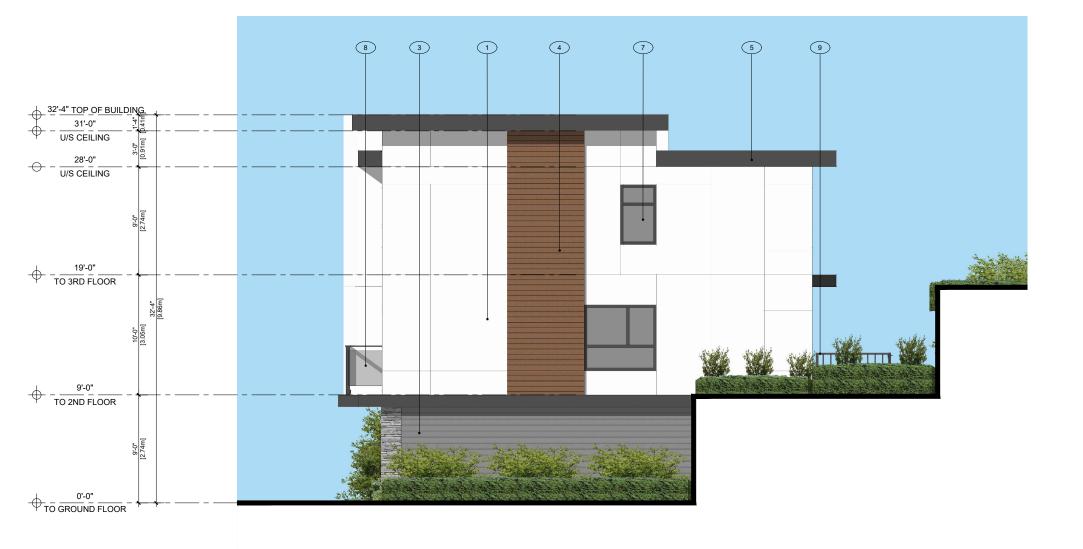

4 BUILDING 3 - WEST Scale: 1/8"= 1'-0"

|              |                                             |              | PROJECT NUMBER                                                           | A477           |
|--------------|---------------------------------------------|--------------|--------------------------------------------------------------------------|----------------|
| IN ERED ARCA | ISSUES                                      | DATE         | DRAWN BY                                                                 | FC             |
| G VU YANG    |                                             |              | CHECKED BY                                                               | PY             |
|              | 4                                           |              |                                                                          |                |
| NVZ I        | 3                                           |              | COPYRIGHT RESERVED. THIS<br>AND AT ALL TIMES REMAIN TH                   | IE EXCLUSIVE P |
|              | 2                                           |              | OF PACIFIC WEST ARCHITECT<br>USED OR REPRODUCED WITH<br>WRITTEN CONSENT. |                |
|              | 1 ISSUED FOR DEVELOPMENT PERMIT APPLICATION | APR 15, 2024 |                                                                          |                |
| 2024-04-15   |                                             |              |                                                                          |                |