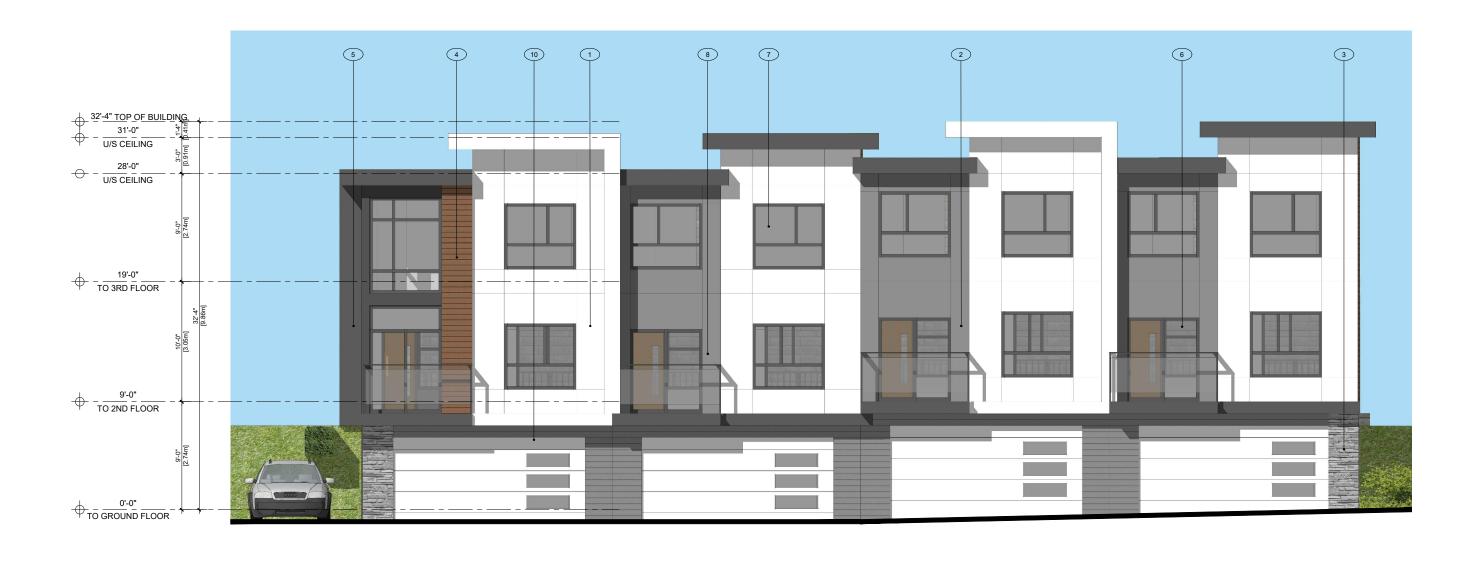

|              | COPYRIGHT RESERVED. THIS PL<br>AND AT ALL TIMES REMAIN THE                   | EXCLUSIVE |
|               | 2                                           |              | OF PACIFIC WEST ARCHITECTUF<br>USED OR REPRODUCED WITHOU<br>WRITTEN CONSENT. |           |
| I I SHCOLUNIN | 1 ISSUED FOR DEVELOPMENT PERMIT APPLICATION | APR 15, 2024 | WRITTEN CONCENT.                                                             |           |
| 2024-04-15    |                                             |              |                                                                              |           |
|               |                                             |              |                                                                              |           |









3 BUILDING 3 - SOUTH Scale: 1/8"= 1'-0"

## EXTERIOR MATERIAL LEGEND

|   | HARDIE PANEL SMOOTH W/ REVIEW LINES - COLOR: LIGHT GREY | 5 | METAL CLADDING - COLOR: CHARCOAL  |
|---|---------------------------------------------------------|---|-----------------------------------|
| 2 | HARDIE PANEL SMOOTH W/ REVIEW LINES - COLOR: DARK GREY  | 6 | SEALED DOUBLE GLAZED FRENCH DOO   |
| 3 | STONE VENEER- COLOR: COLORADO GREY                      | 7 | SEALED DOUBLE GLAZED P.V.C. WINDO |
| 4 | HARDIE SIDING/SOFFIT - COLOR: CEDAR                     | 8 | ALUMINUM AND GLASS RAILING, COLO  |
|   |                                                         |   |                                   |



pacific west architecture

1200 West 73rd Ave (Airport Square) Suite 940 Vancouver B.C. V6P 6G5