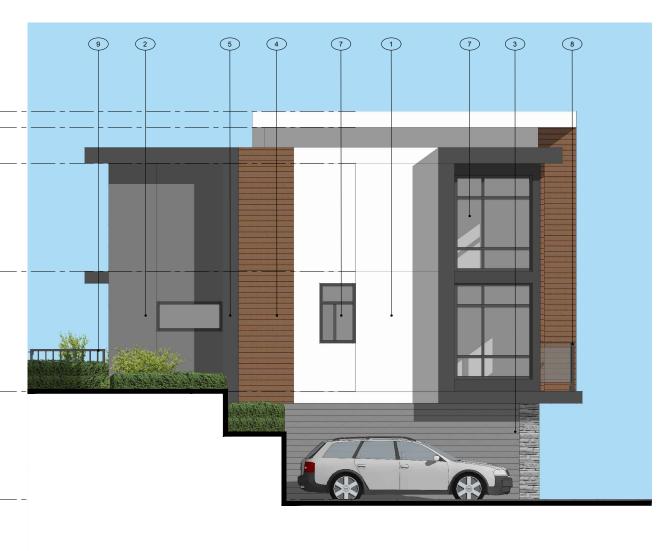

3 BUILDING 3 - SOUTH Scale: 1/8"= 1'-0"

## EXTERIOR MATERIAL LEGEND

|   | HARDIE PANEL SMOOTH W/ REVIEW LINES - COLOR: LIGHT GREY | 5 | METAL CLADDING - COLOR: CHARCOAL  |
|---|---------------------------------------------------------|---|-----------------------------------|
| 2 | HARDIE PANEL SMOOTH W/ REVIEW LINES - COLOR: DARK GREY  | 6 | SEALED DOUBLE GLAZED FRENCH DOO   |
| 3 | STONE VENEER- COLOR: COLORADO GREY                      | 7 | SEALED DOUBLE GLAZED P.V.C. WINDO |
| 4 | HARDIE SIDING/SOFFIT - COLOR: CEDAR                     | 8 | ALUMINUM AND GLASS RAILING, COLO  |
|   |                                                         |   |                                   |